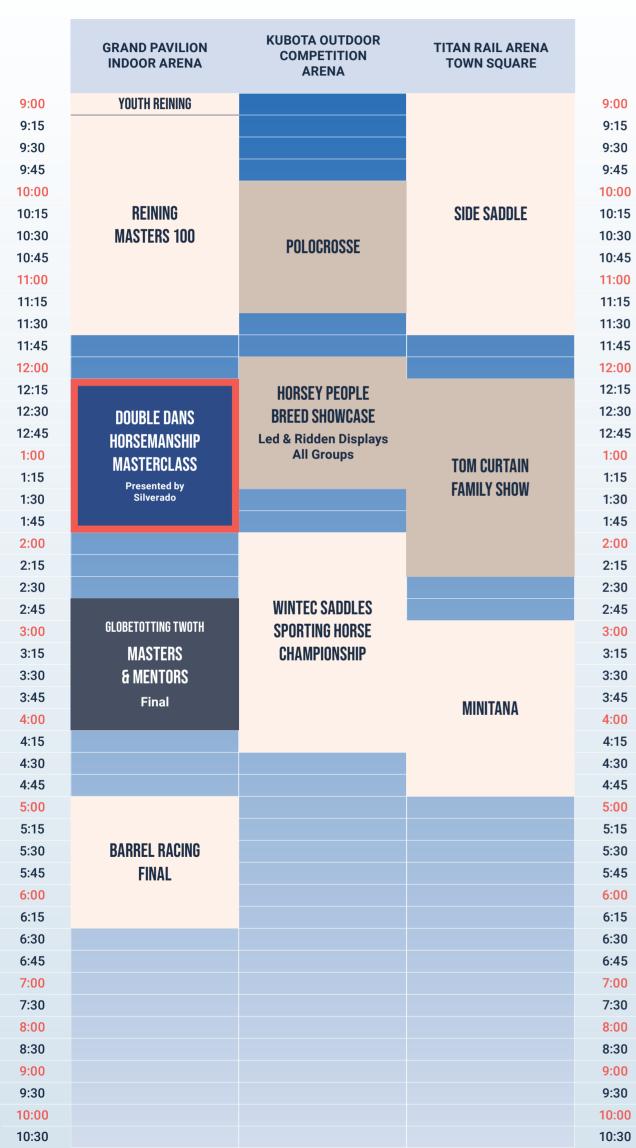

## 2024 SCHEDULE



## **SILVERADO HORSEMANSHIP SUNDAY** SUNDAY 17th November 2024

**STAR PRESENTE** 

FEATURED PRESEN

## **COMPETITION**



| OTT RUBBER<br>MONSTRATION ARENA<br>OTT PAVILION                | STALLION RAIL<br>DEMONSTRATION ARENA<br>OTT PAVILION             | DUNCAN EQUINE GROUP<br>GREG GRANT SADDLERY<br>PAVILION                                | EQUITANA CLASSROOM<br>ROYAL BLOCK                         | ARIAT THEATRETTE<br>ARIAT PAVILION                        | VILLAGE GREEN                                    | HORSEY PEOPLE<br>BREED VILLAGE<br>PARADE RING       |
|----------------------------------------------------------------|------------------------------------------------------------------|---------------------------------------------------------------------------------------|-----------------------------------------------------------|-----------------------------------------------------------|----------