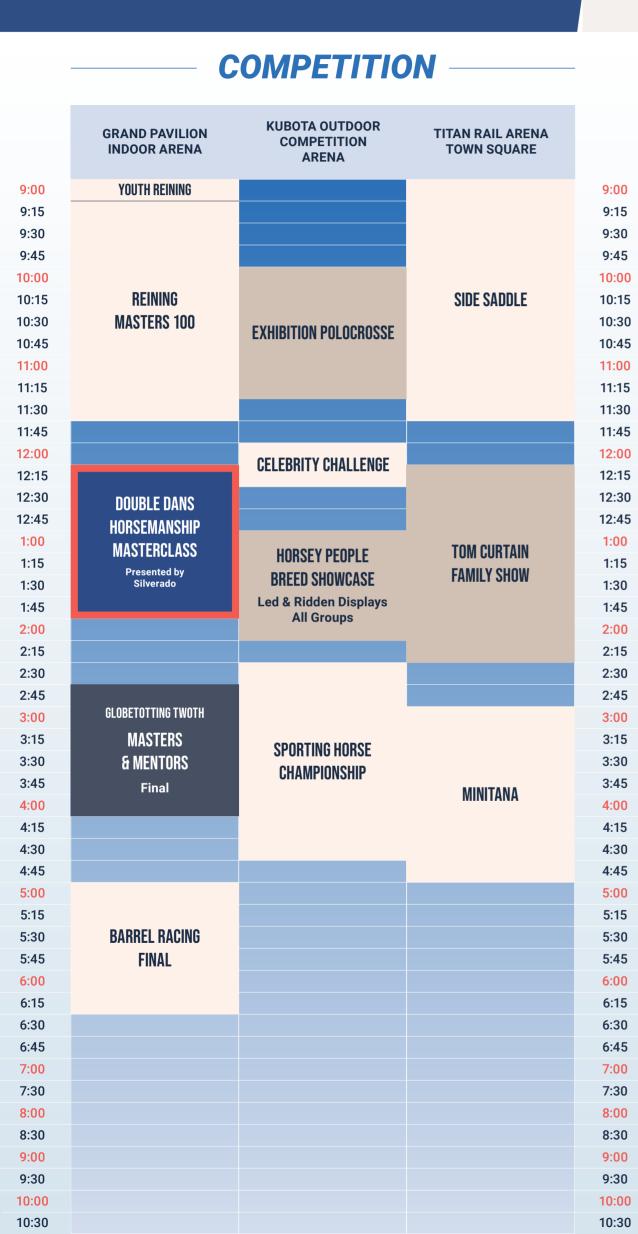

\*SCHEDULE IS SUBJECT TO CHANGE

9:00

9:15

9:30

9:45

10:00

10:15

10:30

10:45

11:00 11:15

11:30

11:45

12:00

12:15

12:30

12:45

1:00

1:15

1:30

1:45

2:00

2:15

2:30

2:45

3:00

3:15

3:30

3:45

4:00

4:15

4:30

4:45

5:00

5:15

5:30

5:45

6:00

6:15

6:30

6:45

7:00

7:30

8:00

8:30

9:30

10:00

10:30

**EFFECTIVE AS OF** MON. 11TH NOV. 2024