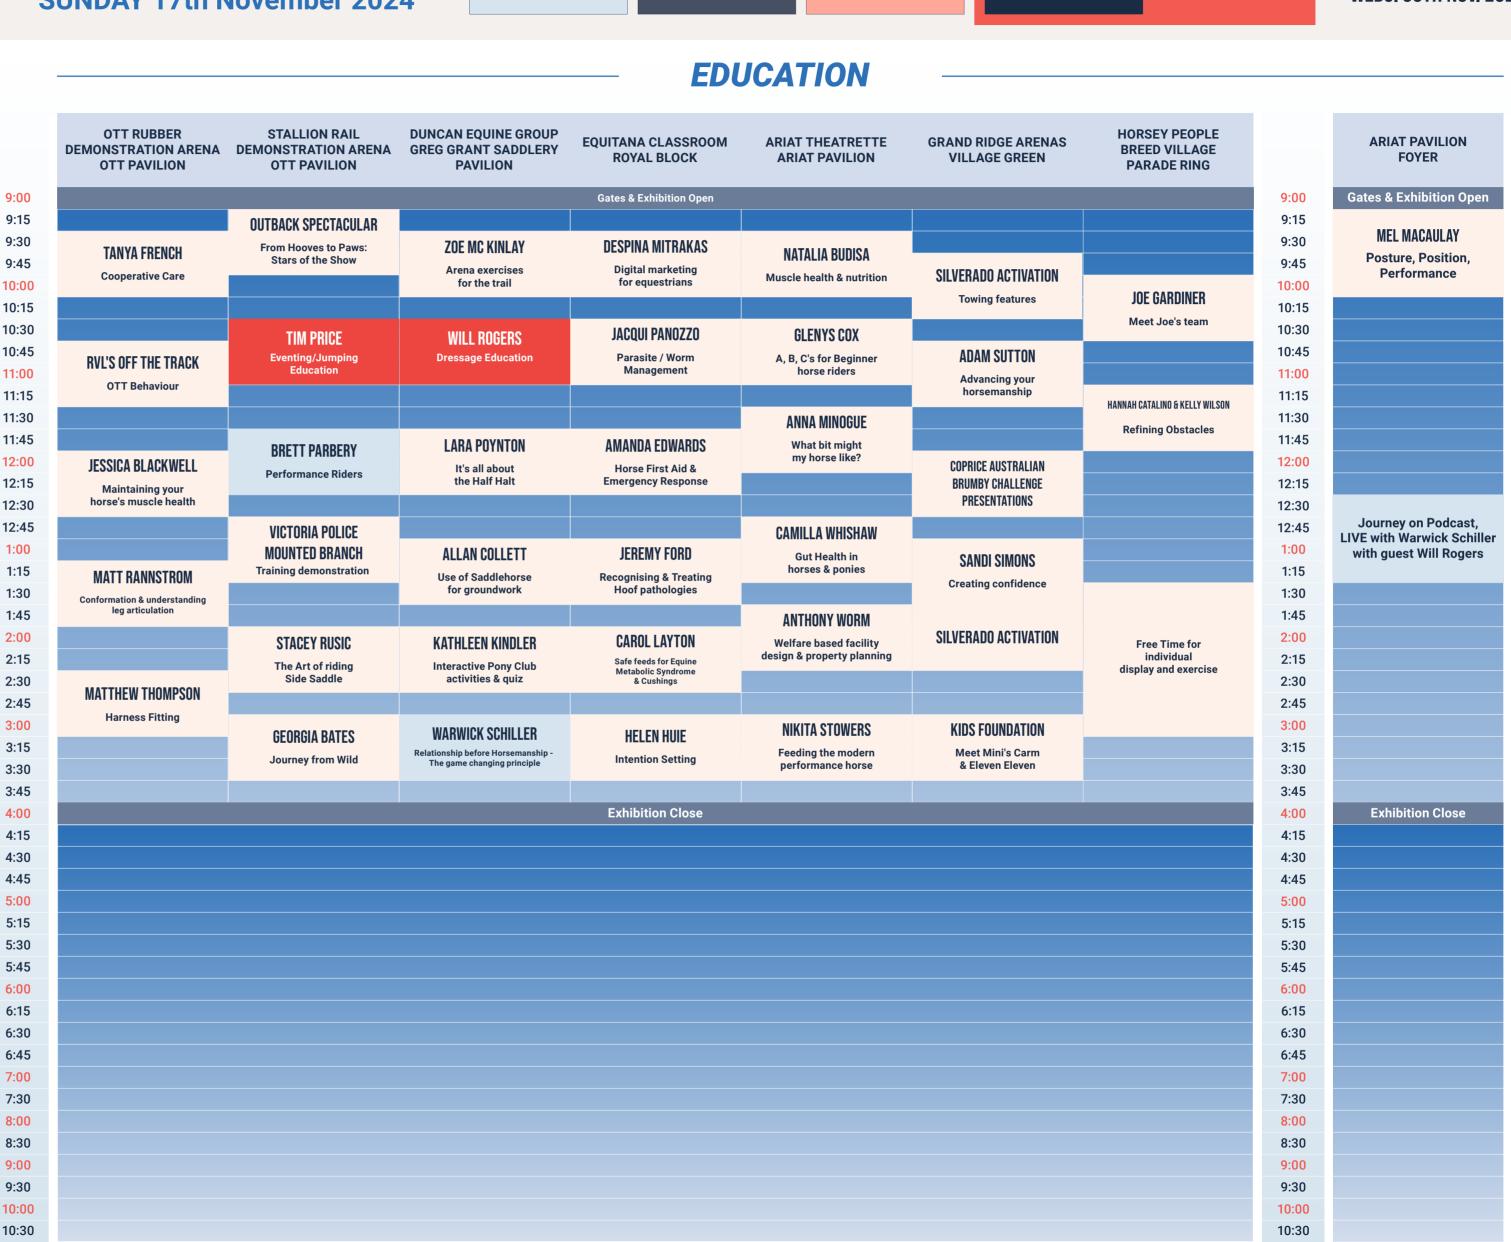

#### **EDUCATION**

**EFFECTIVE AS OF** WEDS. 06TH NOV. 2024

\*SCHEDULE IS SUBJECT TO CHANGE

9:00 9:15

9:30

9:45

10:00

10:15

10:30

10:45

11:00

11:15

11:30

11:45

12:00

12:15

12:30

12:45

1:00

1:15

1:30

1:45

2:00

2:15

2:30

2:45

3:00

3:15

3:30

3:45

4:00

4:15

4:30

4:45

5:00

5:15

5:30

5:45

6:00

6:15

6:30

6:45

7:00

7:30

8:00

8:30

9:00

9:30

10:00

10:30