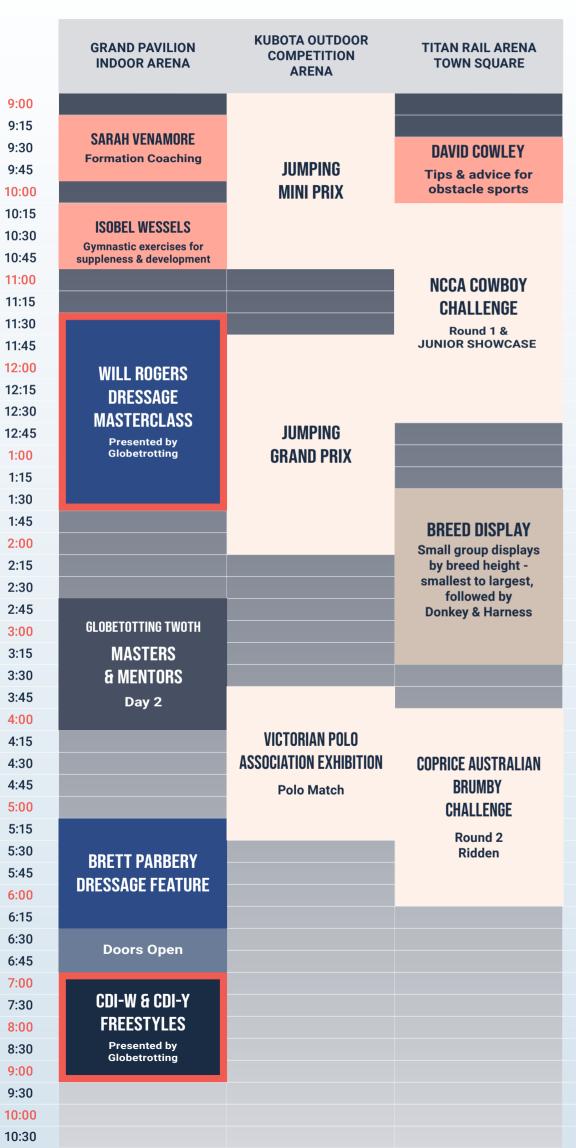

# GREG GRANT SADDLERY FULL FLIGHT THURSDAY

**THURSDAY 14th November 2024** 

STAR PRESENTER

FEATURED PRESENTER

COMPETITION/SESSION

GLOBETROTTING TWOTH

EDUCATION

**EXHIBITION** 

#### COMPETITION ———

#### **EDUCATION**

9:00

9:15

9:30

9:45

10:00

10:15

10:30

10:45

11:00

11:15

11:30

11:45

12:00

12:15

12:30

12:45

1:00

1:15

1:30

1:45

2:00

2:15

2:30

2:45

3:00

3:15

3:30

3:45

4:00

4:15

4:30

4:45

5:00

5:15

5:30

5:45

6:00

6:15

6:30

6:45

7:00

7:30

8:00

8:30

9:00

9:30

10:00

10:30