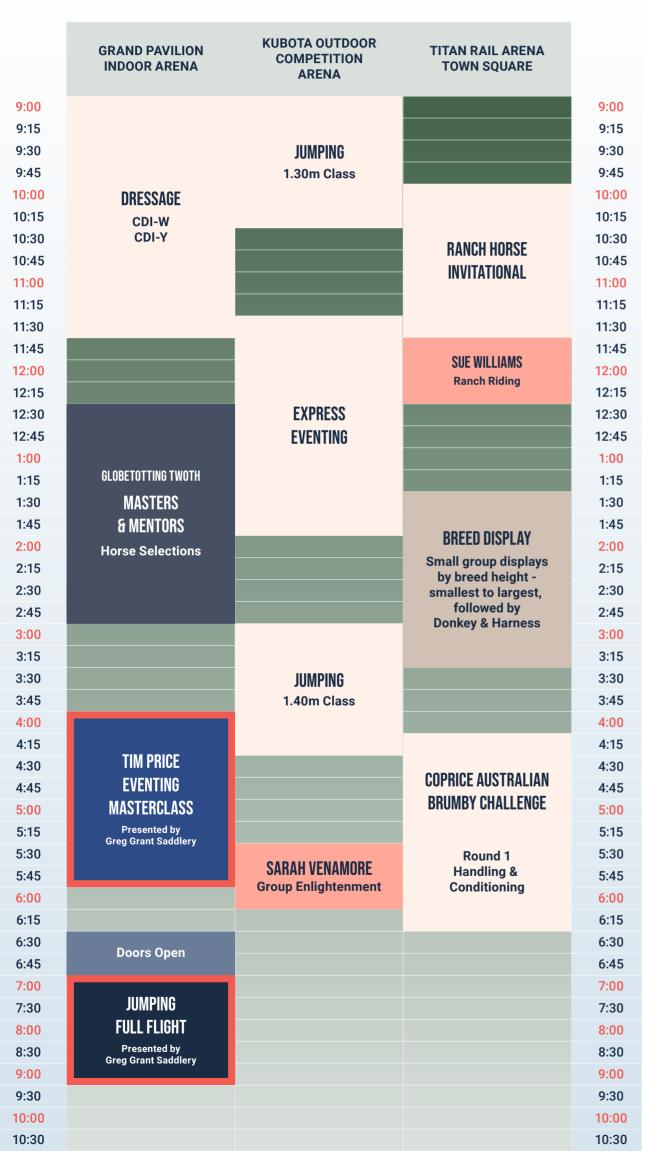

# GREG GRANT SADDLERY FULL FLIGHT THURSDAY

**THURSDAY 14th November 2024** 

STAR PRESENTER

FEATURED PRESENTER

COMPETITION/SESSION

GLOBETROTTING TWOTH

EDUCATION

**EXHIBITION** 

#### COMPETITION ———

#### **EDUCATION**

9:00

9:15

9:30

9:45

10:00

10:15

10:30

10:45

11:00

11:15

11:30

11:45

12:00

12:15

12:30

12:45

1:00

1:15

1:30

1:45

2:00

2:15

2:30

2:45

3:00

3:15

3:30

3:45

4:00

4:15

4:30

4:45

5:00

5:15

5:30

5:45

6:00

6:15

6:30

6:45

7:00

7:30

8:00

8:30

9:00

9:30

10:00

10:30