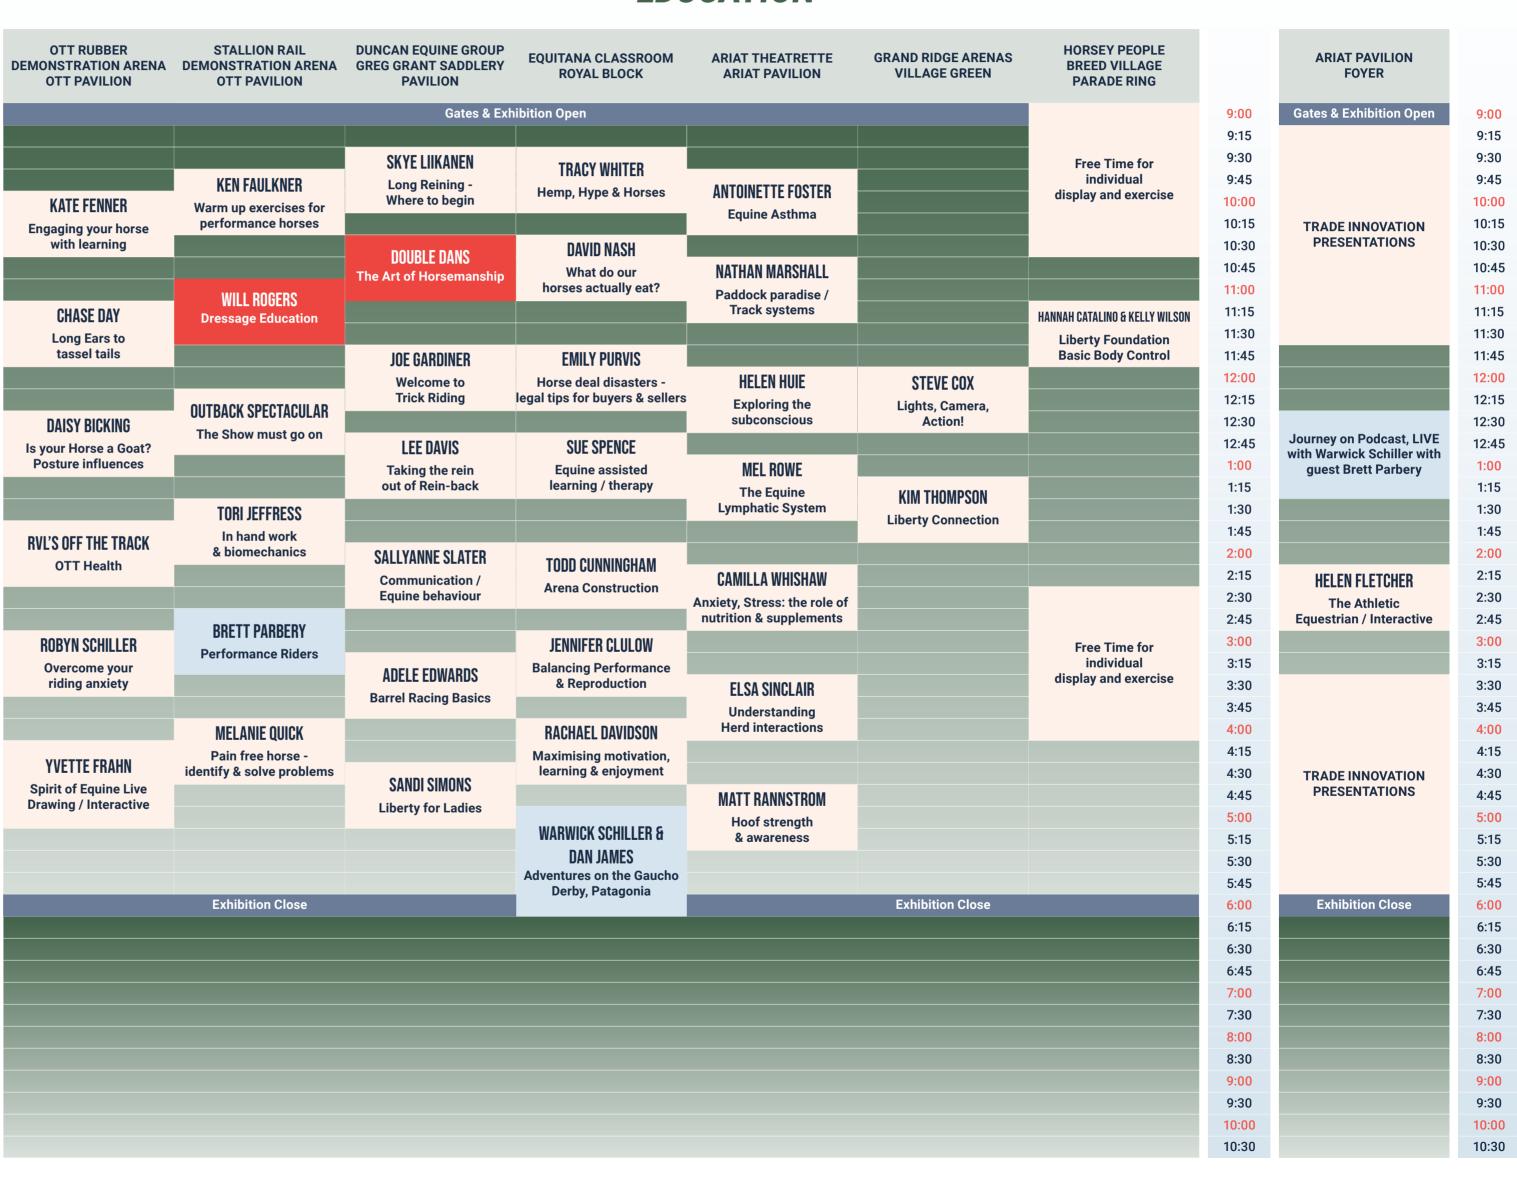

# GREG GRANT SADDLERY FULL FLIGHT THURSDAY

**THURSDAY 14th November 2024** 

STAR PRESENTER

FEATURED PRESENTER

COMPETITION/SESSION

GLOBETROTTING TWOTH

EDUCATION

**EXHIBITION** 

#### **EDUCATION**

9:00

9:15

9:30

9:45

10:00

10:15

10:30

10:45

11:00

11:15

11:30

11:45

12:00

12:15

12:30

12:45

1:00

1:15

1:30

1:45

2:00

2:15

2:30

2:45

3:00

3:15

3:30

3:45

4:00

4:15

4:30

4:45

5:00

5:15

5:30

5:45

6:00

6:15

6:30

6:45

7:00

7:30

8:00

8:30

9:00

9:30

10:00

10:30