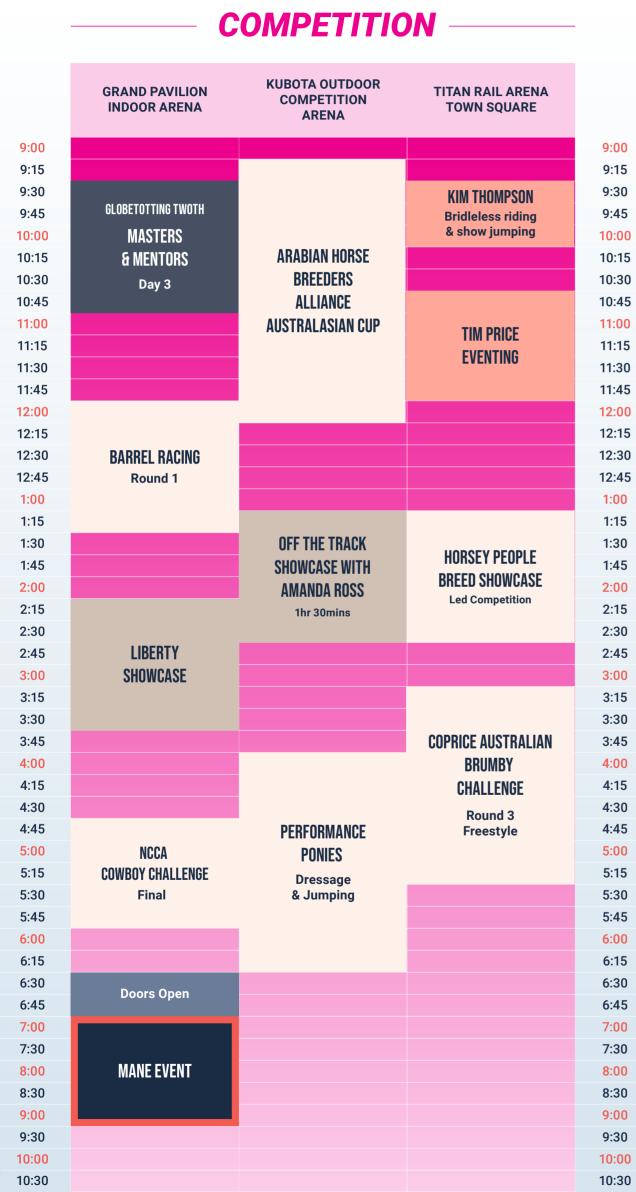

# **SILVERADO** HORSEMANSHIP SUNDAY **SUNDAY 17th November 2024**

STAR PRESENTER COMPETITION/SESSION

FEATURED PRESENTER

**GLOBETROTTING TWOTH** 

**EXHIBITION** 

**EDUCATION** 

MASTERCLASS

**ONLY AVAILABLE** WITH A SUPER TICKET OR DAY TICKET **NIGHT SHOW** 

**EFFECTIVE AS OF** WEDS. 06TH NOV. 2024

\*SCHEDULE IS SUBJECT TO CHANGE

9:00 9:15

9:30

9:45

10:00

10:15

10:30

10:45

11:00

11:15

11:30

11:45

12:00

12:15

12:30

12:45

1:00

1:15

1:30

1:45

2:00

2:15

2:30

2:45

3:00

3:15

3:30

3:45

4:00

4:15

4:30

4:45

5:00

5:15

5:30

5:45

6:00

6:15

6:30

6:45

7:00

7:30

8:00

8:30

9:00

9:30

10:00

10:30

#### **COMPETITION**