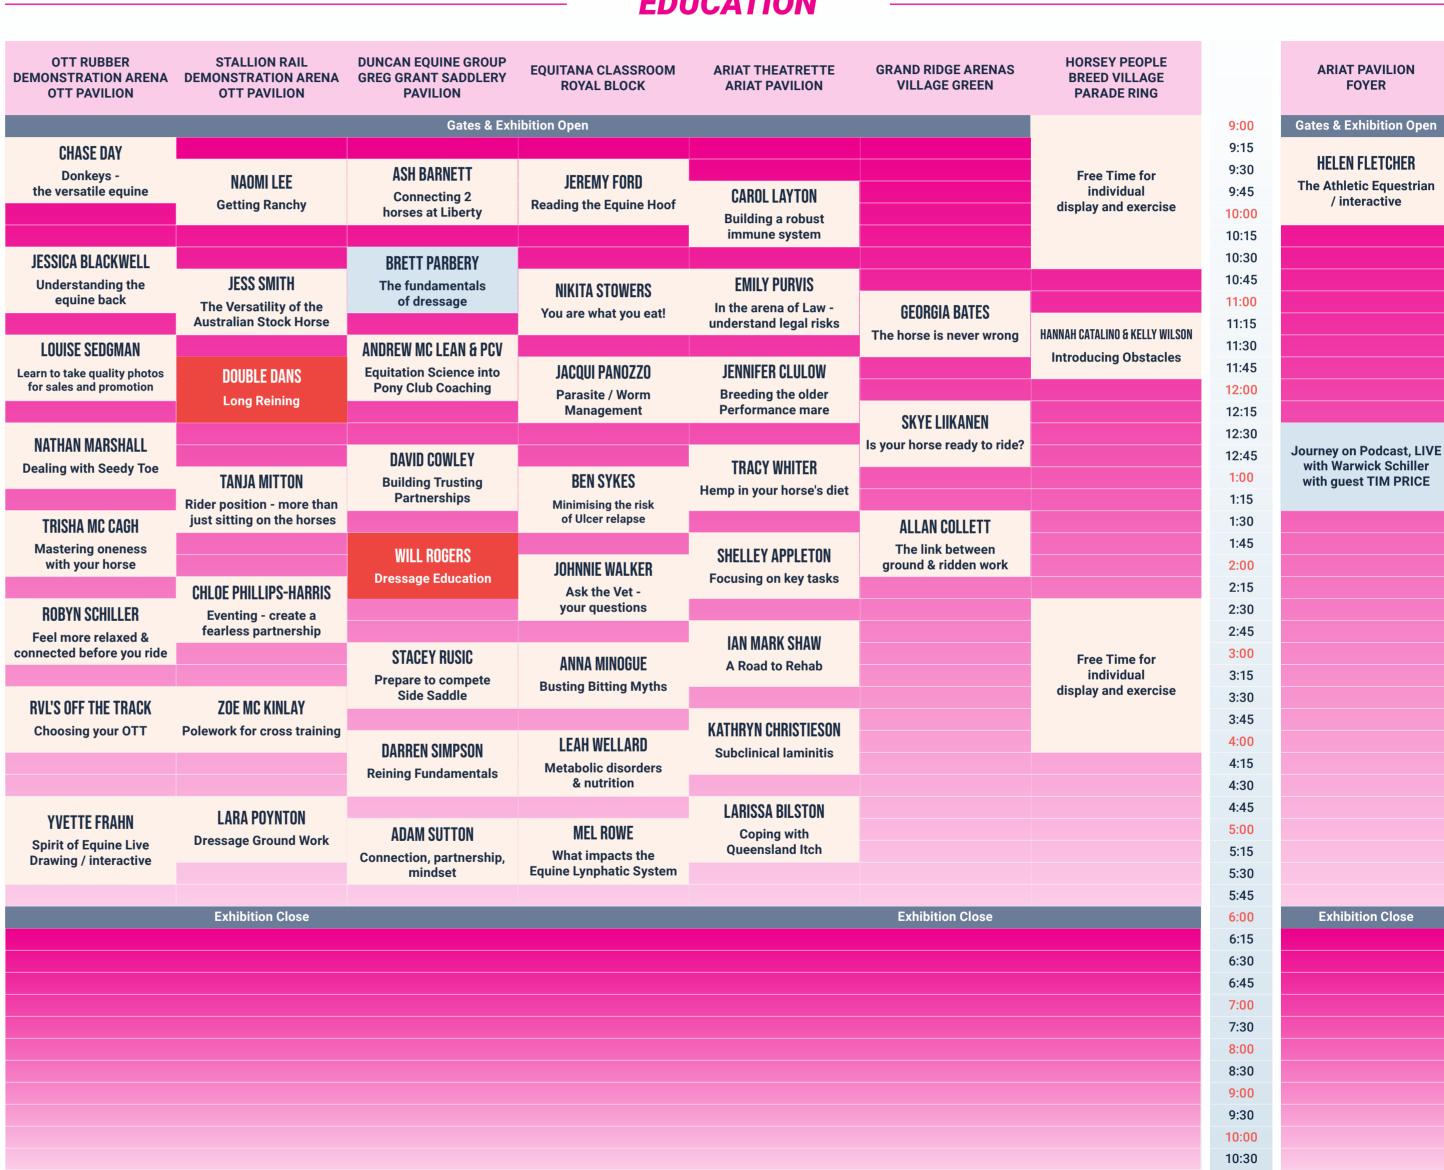

#### **EDUCATION**

9:00

9:15

9:30

9:45

10:00

10:15

10:30

10:45

11:00

11:15

11:30

11:45

12:00

12:15

12:30

12:45

1:00

1:15

1:30

1:45

2:00

2:15

2:30

2:45

3:00

3:15

3:30

3:45

4:00

4:15

4:30

4:45

5:00

5:15

5:30

5:45

6:00

6:15

6:30

6:45

7:00

7:30

8:00

8:30

9:00

9:30

10:00

10:30