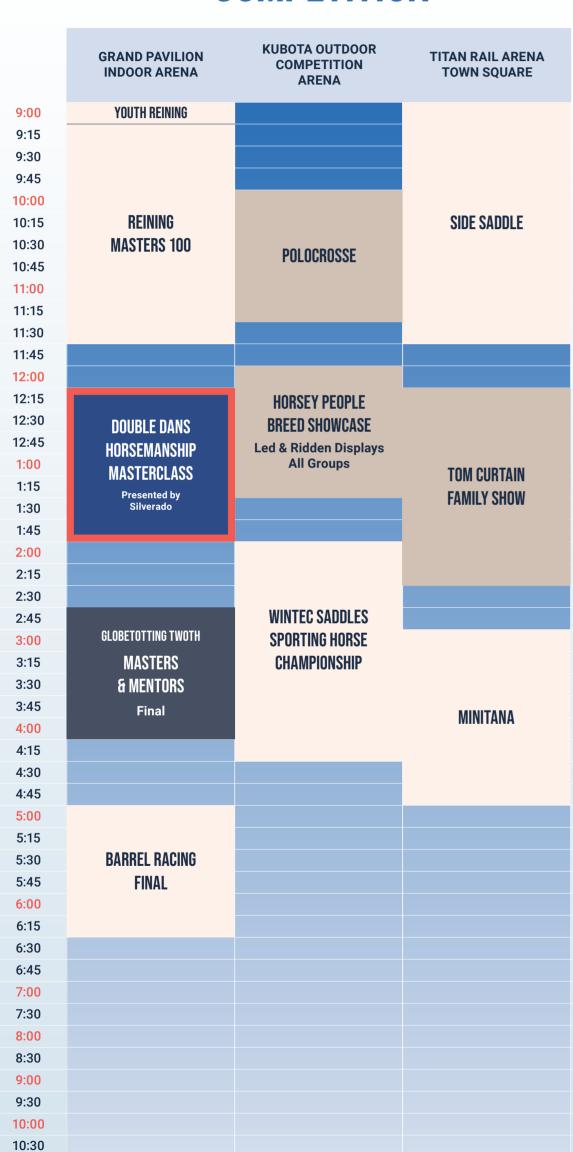

# COMPETITION

10:30

#### 2024 SCHEDULE

9:00

9:15

9:30

9:45

10:00

11:15

12:45

1:00

1:15

1:30

1:45

2:00

2:15

2:30

3:15

3:30

3:45

4:00

4:15

4:30

4:45

5:00

5:15

5:30

5:45

6:00

6:15

6:30

6:45

7:00

7:30

8:00

8:30

9:00

9:30