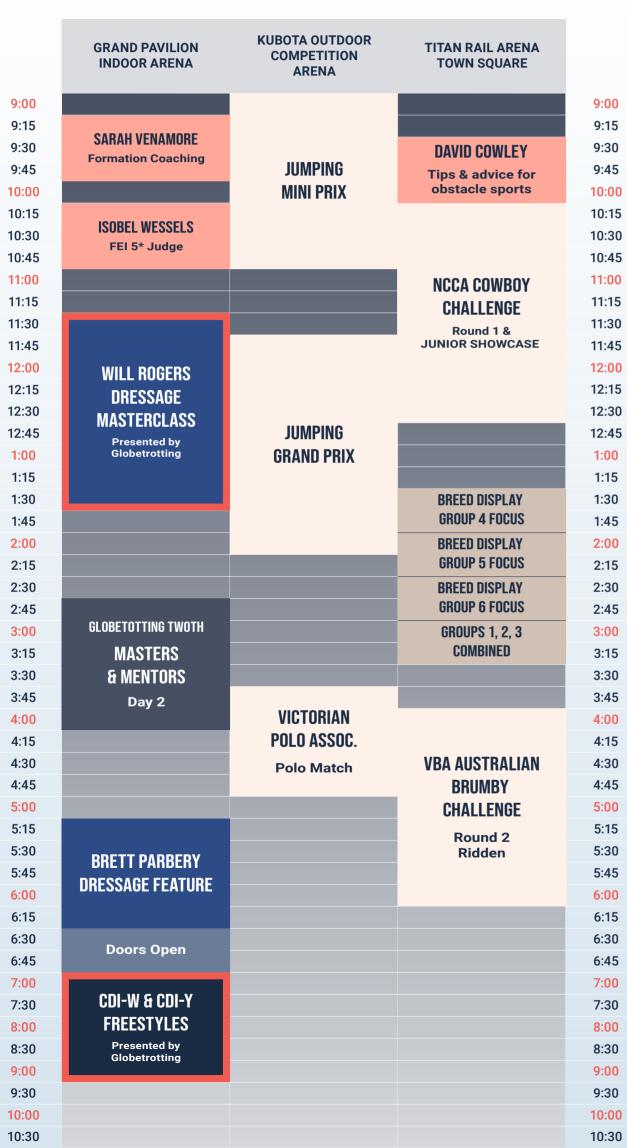

## **GREG GRANT SADDLERY FULL FLIGHT THURSDAY**

**THURSDAY 14th November 2024** 

STAR PRESENTER

FEATURED PRESENTER

COMPETITION/SESSION

GLOBETROTTING TWOTH

**EXHIBITION** 

**EDUCATION** 

**MASTERCLASS** 

**NIGHT SHOW** 

**ONLY AVAILABLE** WITH A SUPER TICKET OR DAY TICKET

\*SCHEDULE IS SUBJECT TO CHANGE

**EFFECTIVE AS OF** 

WEDS. 28TH AUG. 2024

# COMPETITION

10:30

#### 2024 SCHEDULE

9:00

9:15

9:30

9:45

10:00

11:15

12:45

1:00

1:15

1:30

1:45

2:00

2:15

2:30

3:15

3:30

3:45

4:00

4:15

4:30

4:45

5:00

5:15

5:30

5:45

6:00

6:15

6:30

6:45

7:00

7:30

8:00

8:30

9:00

9:30