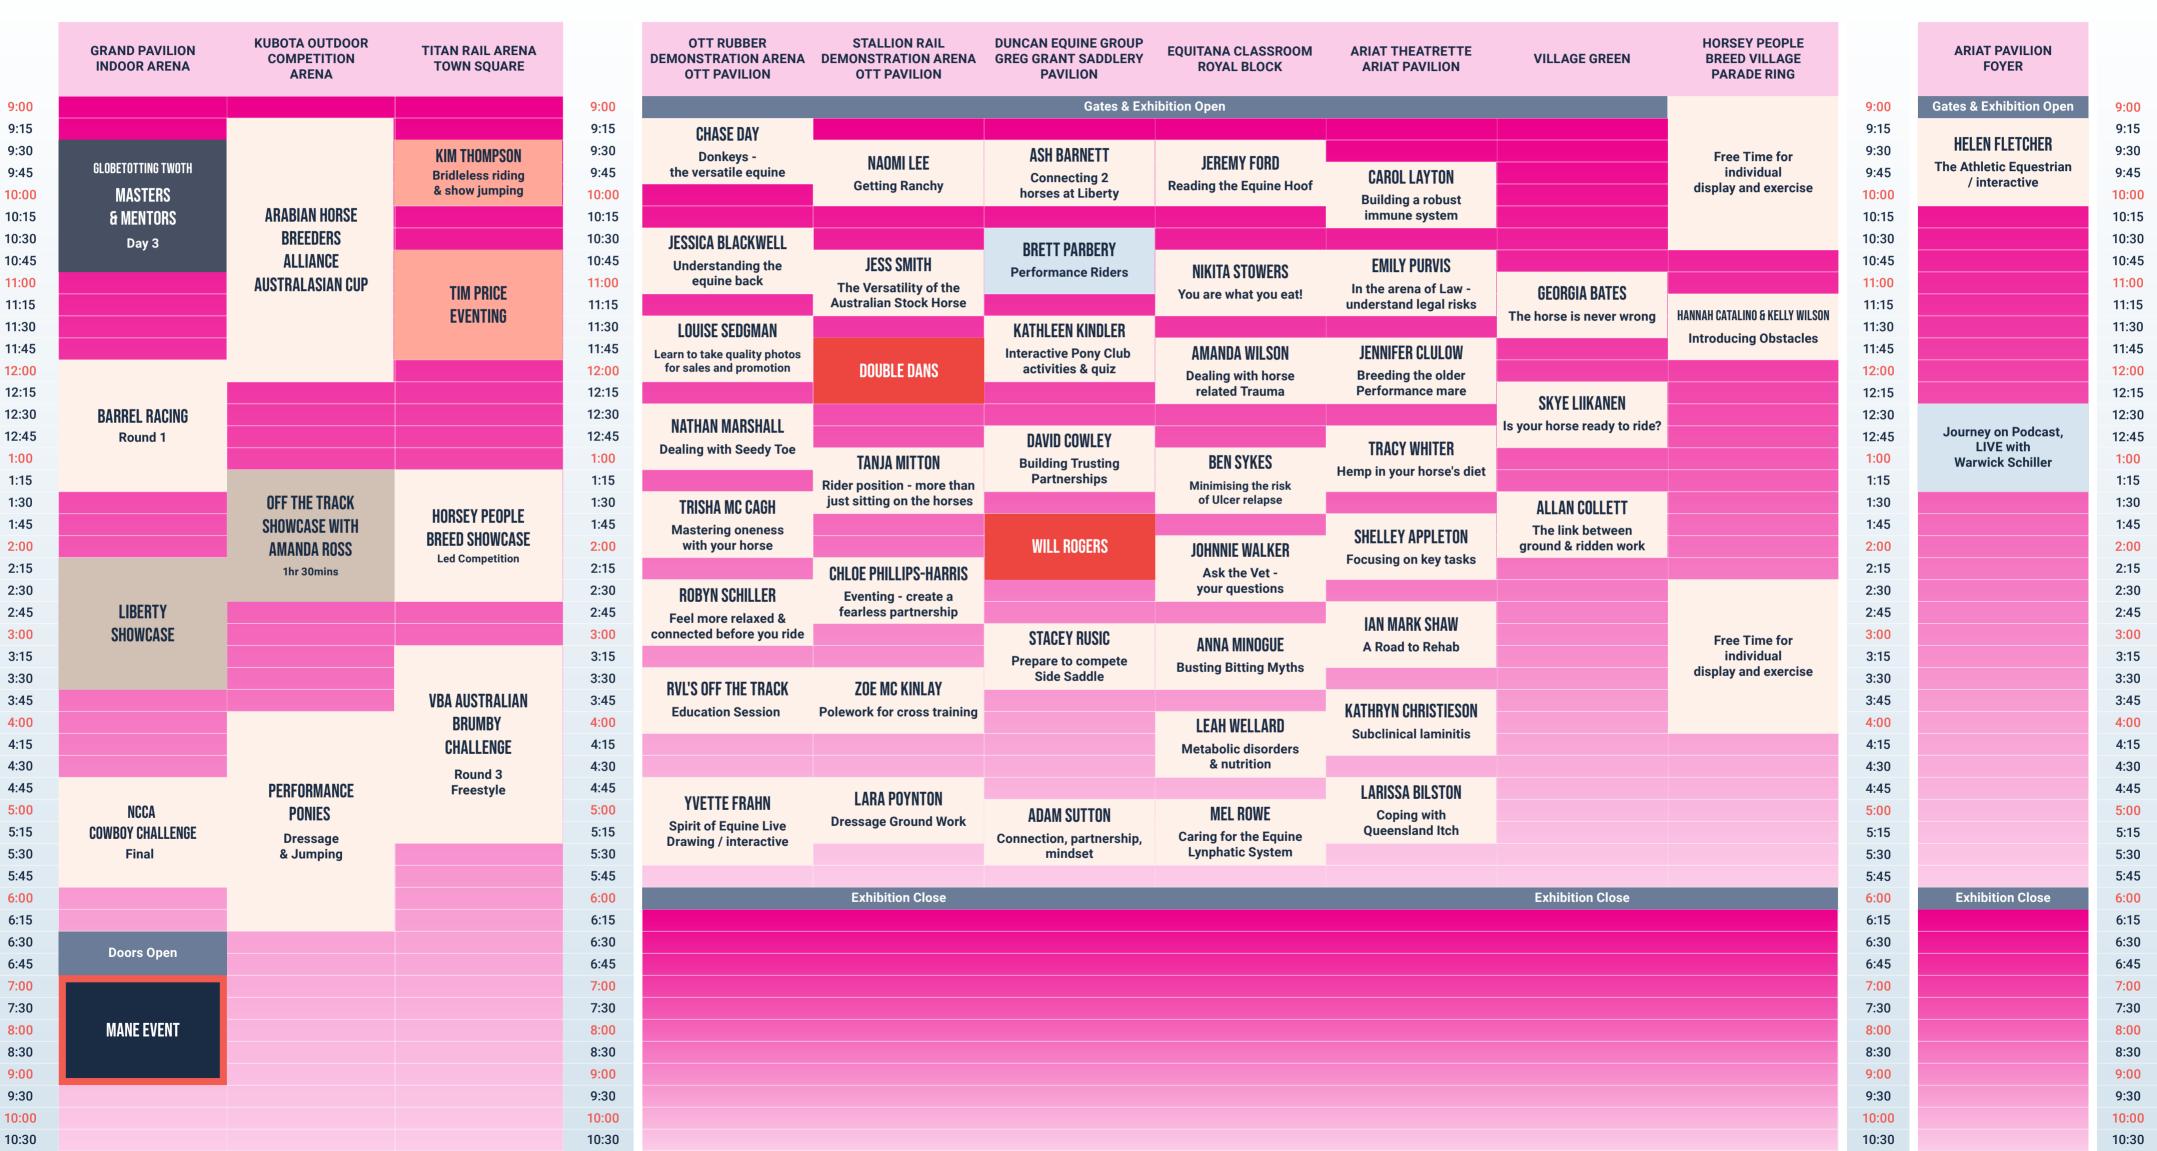

# OFF THE TRACK MANE EVENT SATURDAY

STAR PRESENTER COMPETITION

FEATURED PRESENTER

COMPETITION/SESSION

GLOBETROTTING TWOTH

EDUCATION

**EXHIBITION** 

MASTERCLASS
ONLY AVAILABLE
WITH A SUPER TICKET
OR DAY TICKET

BLE FEEDTIVE AS OF

EFFECTIVE AS OF WEDS. 28TH AUG. 2024

\*SCHEDULE IS SUBJECT TO CHANGE

**SATURDAY 16th November 2024** 

### 2024 SCHEDULE

9:00

9:15

9:30

9:45

10:00

10:15

10:30

10:45

11:00

11:15

11:30

11:45

12:00

12:15

12:30

12:45

1:00

1:15

1:30

1:45

2:00

2:15

2:30

2:45

3:00

3:15

3:30

3:45

4:00

4:15

4:30

4:45

5:00

5:15

5:30

5:45

6:00

6:15

6:30

6:45

7:00

7:30

8:00

8:30

9:00

9:30

10:00

10:30