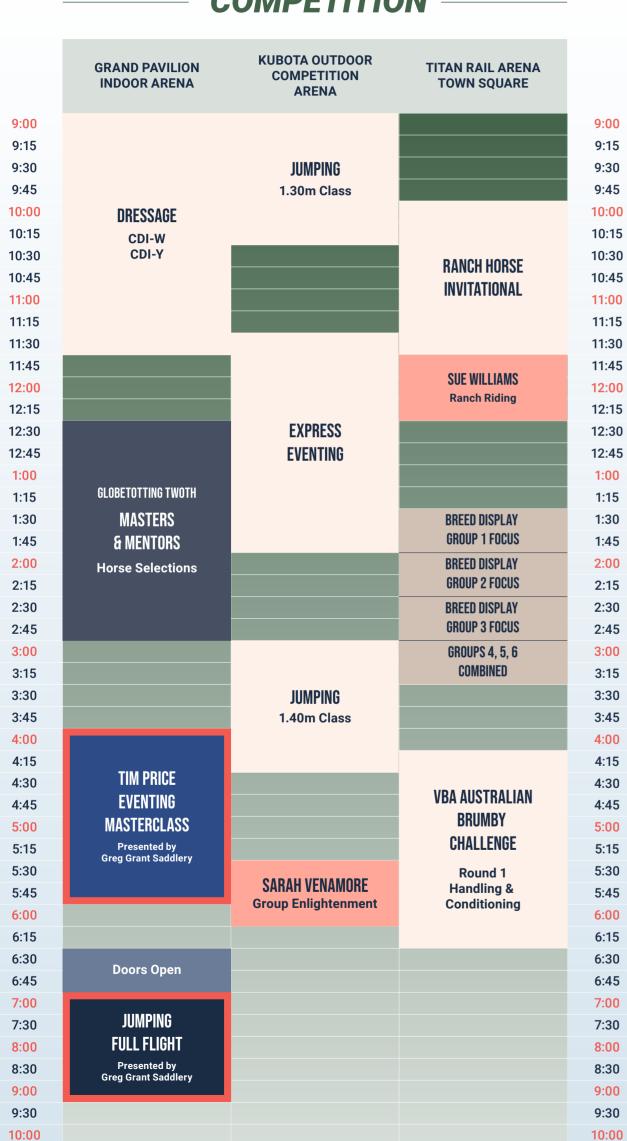

# COMPETITION

10:30

#### 2024 SCHEDULE

9:00

9:15

9:30

9:45

10:00

11:15

12:45

1:00

1:15

1:30

1:45

2:00

2:15

2:30

3:15

3:30

3:45

4:00

4:15

4:30

4:45

5:00

5:15

5:30

5:45

6:00

6:15

6:30

6:45

7:00

7:30

8:00

8:30

9:00

9:30