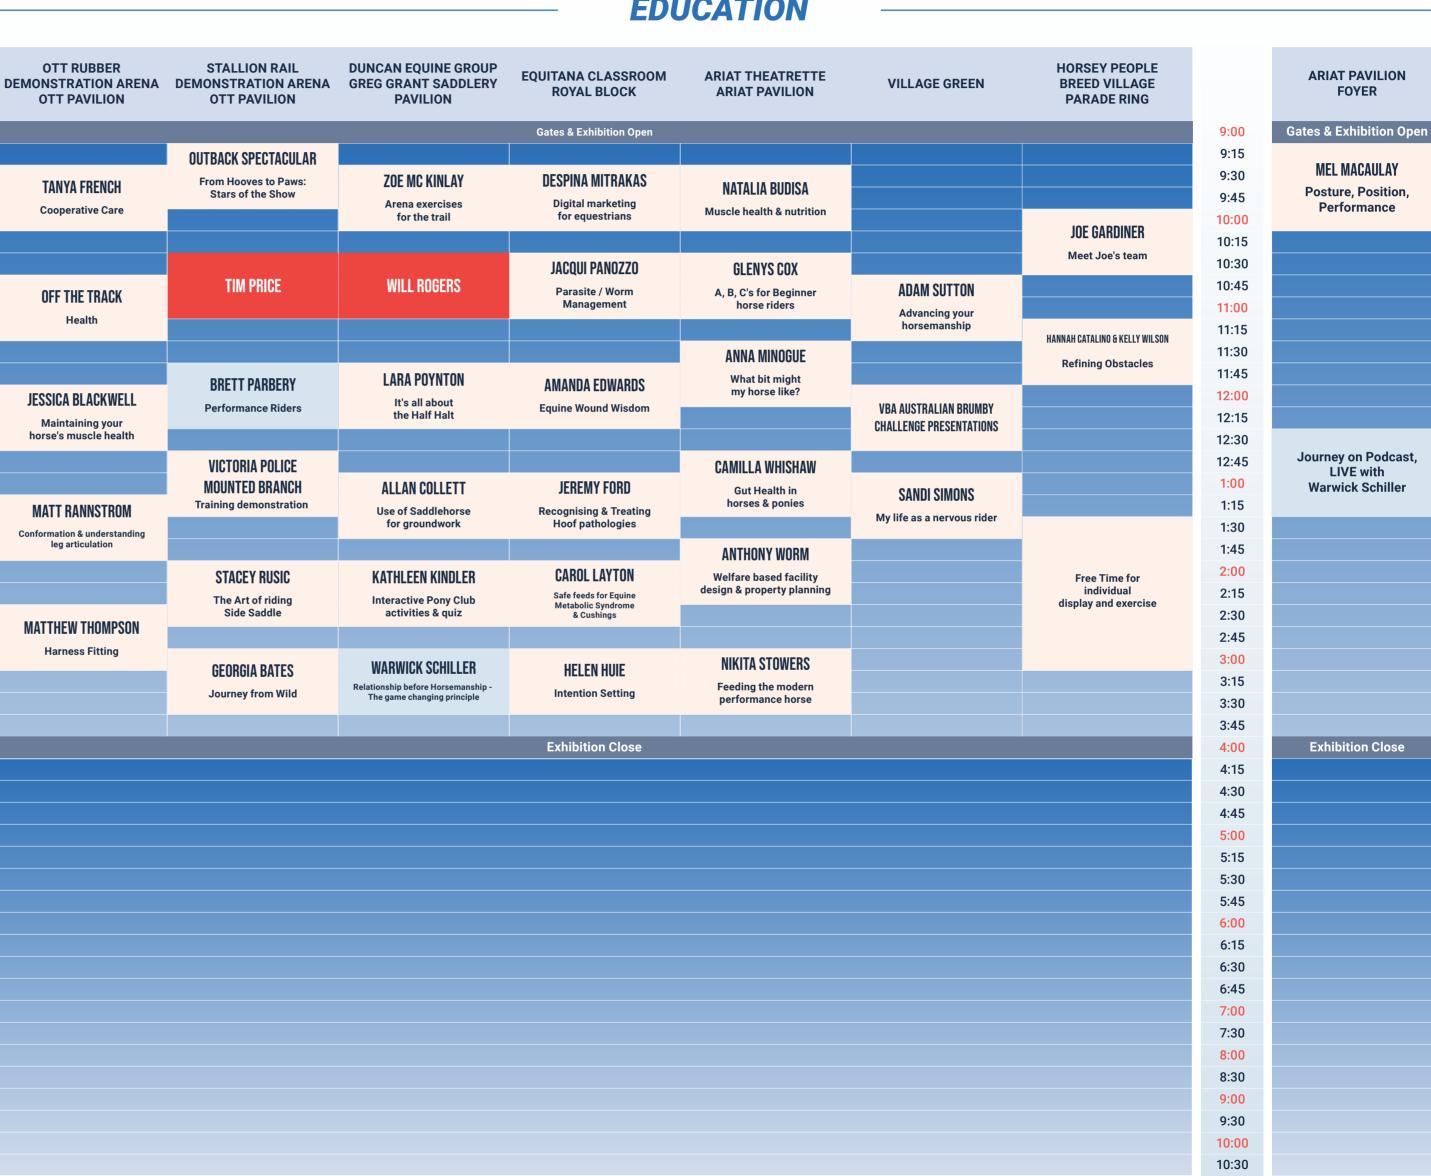

30

3:45

4:00

4:15

4:30

4:45

5:00

5:15

5:30

5:45

6:00

6:15

6:30

6:45

7:00

7:30

8:00

8:30

9:00

9:30

10:00

10:30

# **SILVERADO** HORSEMANSHIP SUNDAY **SUNDAY 17th November 2024**

STAR PRESENTER COMPETITION/SESSION

FEATURED PRESENTER

GLOBETROTTING TWOTH

**NIGHT SHOW** 

**MASTERCLASS** 

**ONLY AVAILABLE** WITH A SUPER TICKET OR DAY TICKET

\*SCHEDULE IS SUBJECT TO CHANGE

**EFFECTIVE AS OF** 

9:00

9:15

9:30

9:45

10:00

10:15

10:30

10:45

11:00

11:15

11:30

11:45

12:00

12:15

12:30

12:45

1:00

1:15

1:30

1:45

2:00

2:15

2:30

2:45

3:00

3:15

3:30

3:45

4:00

4:15

4:30

4:45

5:00

5:15

5:30

5:45

6:00

6:15

6:30

6:45

7:00

7:30

8:00

8:30

9:00

9:30

10:00

10:30

WEDS. 28TH AUG. 2024

# **COMPETITION**



## **EDUCATION**

**EXHIBITION**