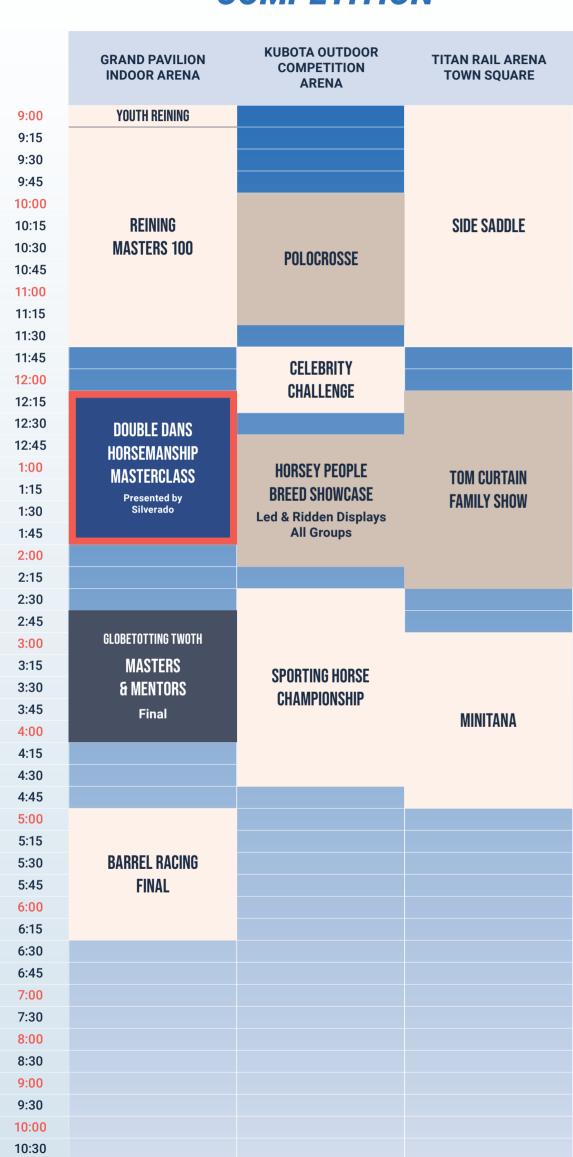

# **SILVERADO** HORSEMANSHIP SUNDAY **SUNDAY 17th November 2024**

STAR PRESENTER COMPETITION/SESSION

FEATURED PRESENTER

GLOBETROTTING TWOTH

**EDUCATION** 

**EXHIBITION** 

MASTERCLASS **NIGHT SHOW** 

**ONLY AVAILABLE** WITH A SUPER TICKET OR DAY TICKET

\*SCHEDULE IS SUBJECT TO CHANGE

**EFFECTIVE AS OF** 

9:00

9:15

9:30

9:45

10:00

10:15

10:30

10:45

11:00

11:15

11:30

11:45

12:00

12:15

12:30

12:45

1:00

1:15

1:30

1:45

2:00

2:15

2:30

2:45

3:00

3:15

3:30

3:45

4:00

4:15

4:30

4:45

5:00

5:15

5:30

5:45

6:00

6:15

6:30

6:45

7:00

7:30

8:00

8:30

9:00

9:30

10:00

10:30

WEDS. 28TH AUG. 2024

# **COMPETITION**