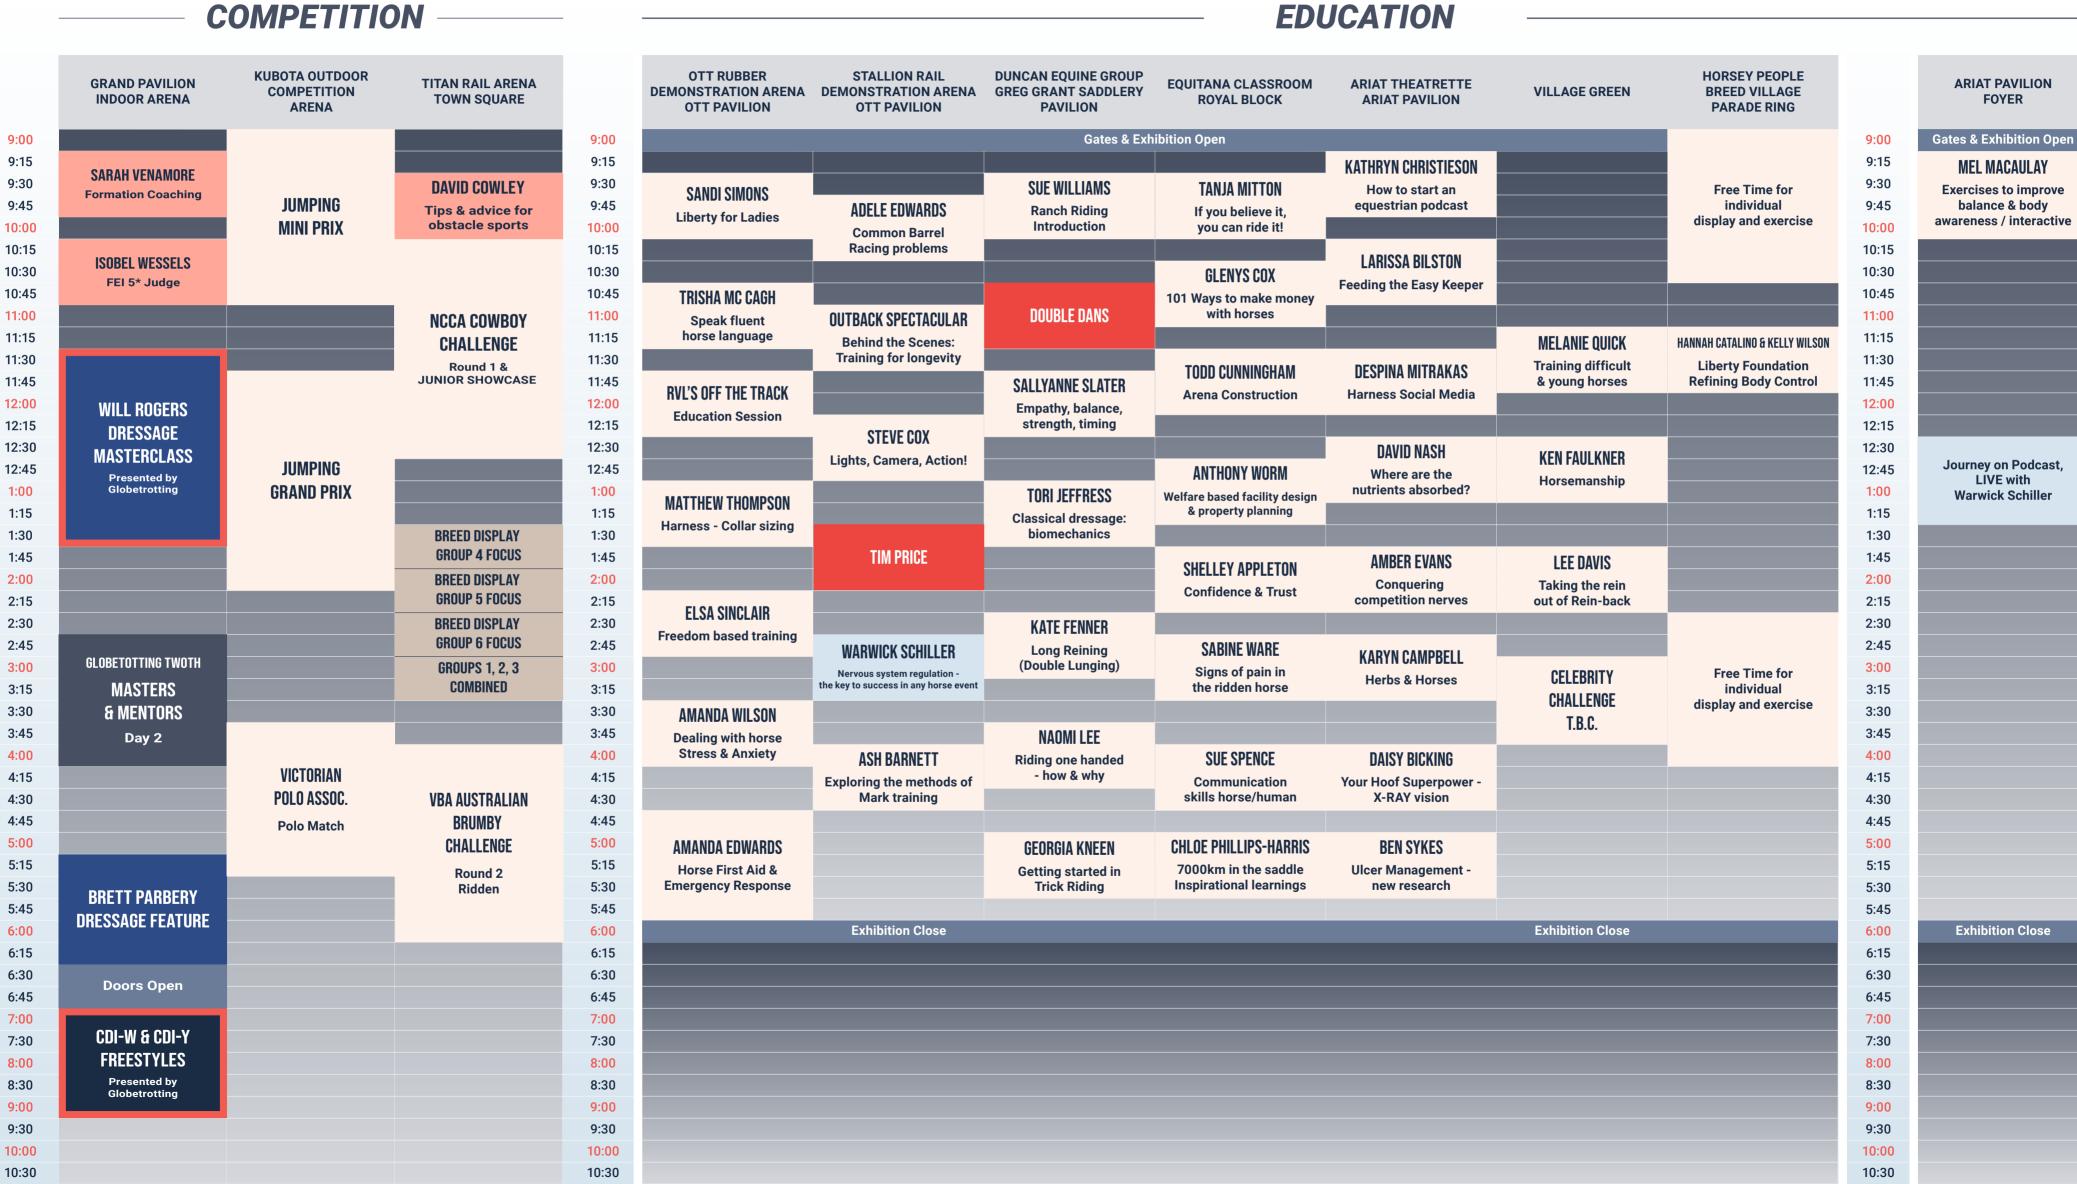

## **GREG GRANT SADDLERY FULL FLIGHT THURSDAY**

**THURSDAY 14th November 2024** 

STAR PRESENTER

FEATURED PRESENTER

COMPETITION/SESSION

GLOBETROTTING TWOTH

**EXHIBITION** 

**EDUCATION** 

MASTERCLASS

**NIGHT SHOW** 

**ONLY AVAILABLE** WITH A SUPER TICKET OR DAY TICKET

\*SCHEDULE IS SUBJECT TO CHANGE

**EFFECTIVE AS OF** 

WEDS. 28TH AUG. 2024