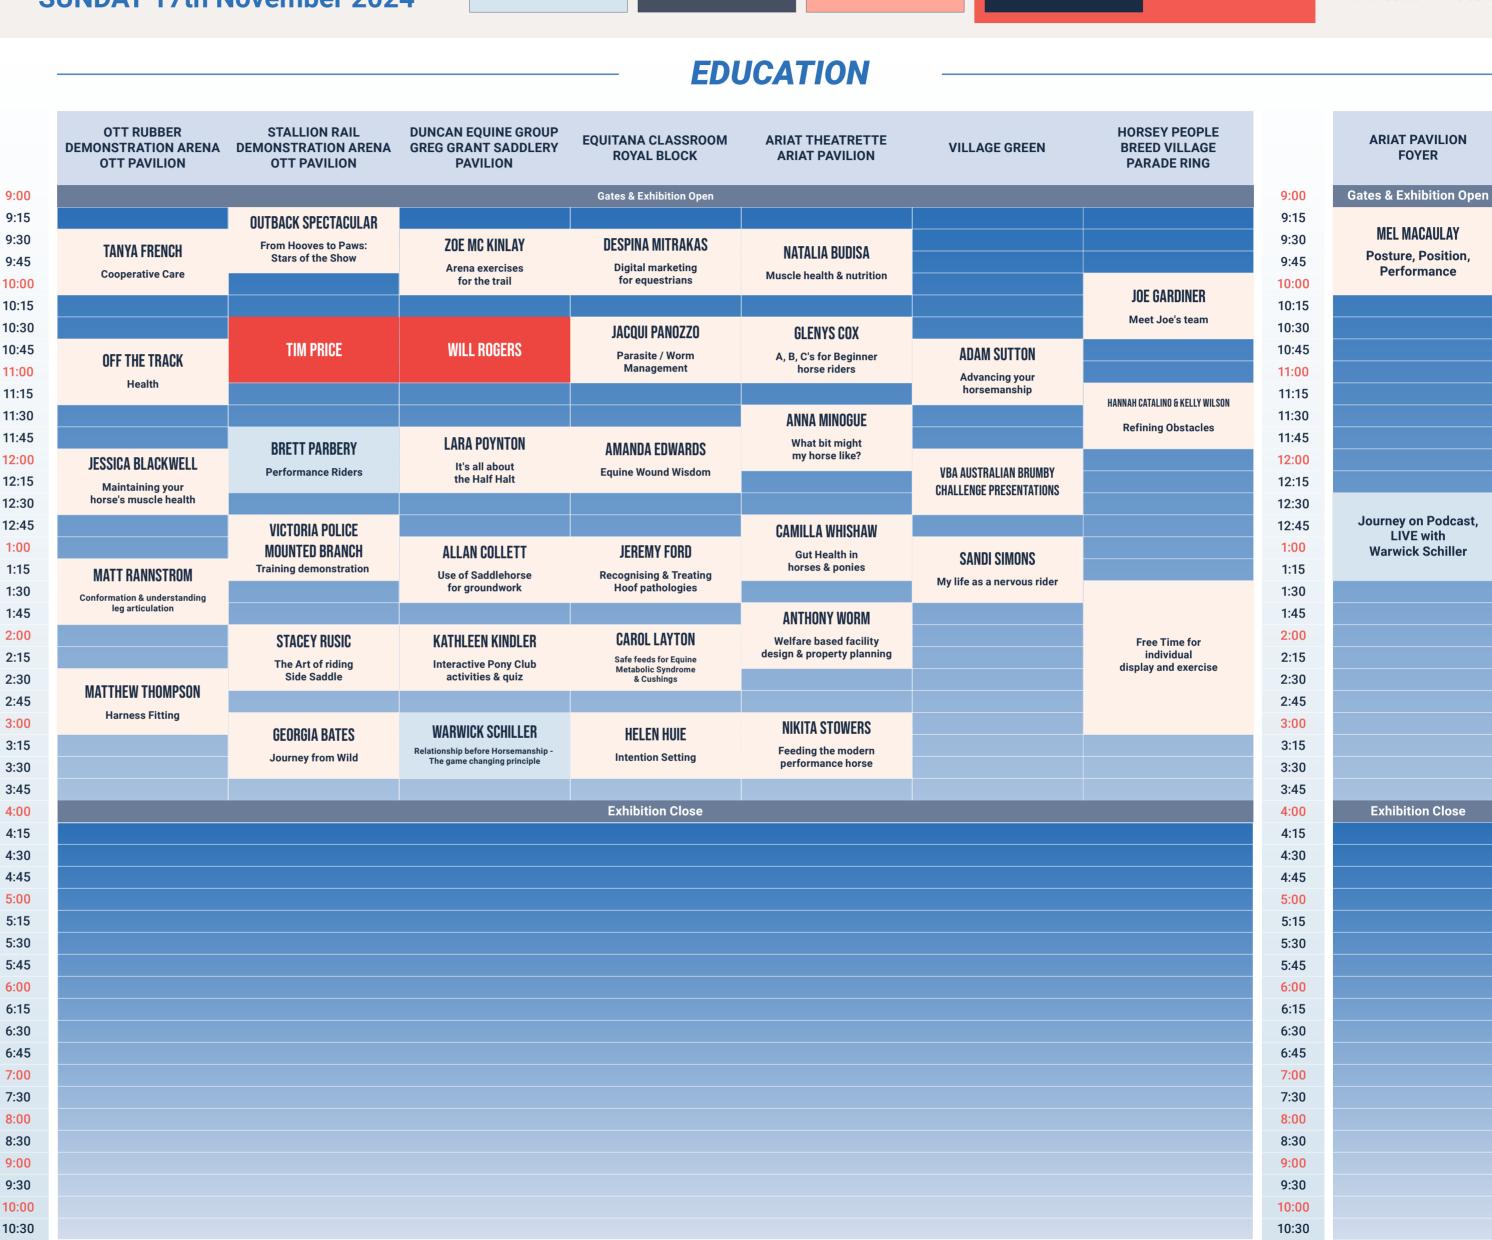

### **EDUCATION**

# **SILVERADO** HORSEMANSHIP SUNDAY **SUNDAY 17th November 2024**

STAR PRESENTER COMPETITION/SESSION

FEATURED PRESENTER

GLOBETROTTING TWOTH

**EDUCATION** 

**EXHIBITION** 

MASTERCLASS **NIGHT SHOW** 

**ONLY AVAILABLE** WITH A SUPER TICKET OR DAY TICKET

\*SCHEDULE IS SUBJECT TO CHANGE

**EFFECTIVE AS OF** 

9:00

9:15

9:30

9:45

10:00

10:15

10:30

10:45

11:00

11:15

11:30

11:45

12:00

12:15

12:30

12:45

1:00

1:15

1:30

1:45

2:00

2:15

2:30

2:45

3:00

3:15

3:30

3:45

4:00

4:15

4:30

4:45

5:00

5:15

5:30

5:45

6:00

6:15

6:30

6:45

7:00

7:30

8:00

8:30

9:00

9:30

10:00

10:30

WEDS. 28TH AUG. 2024