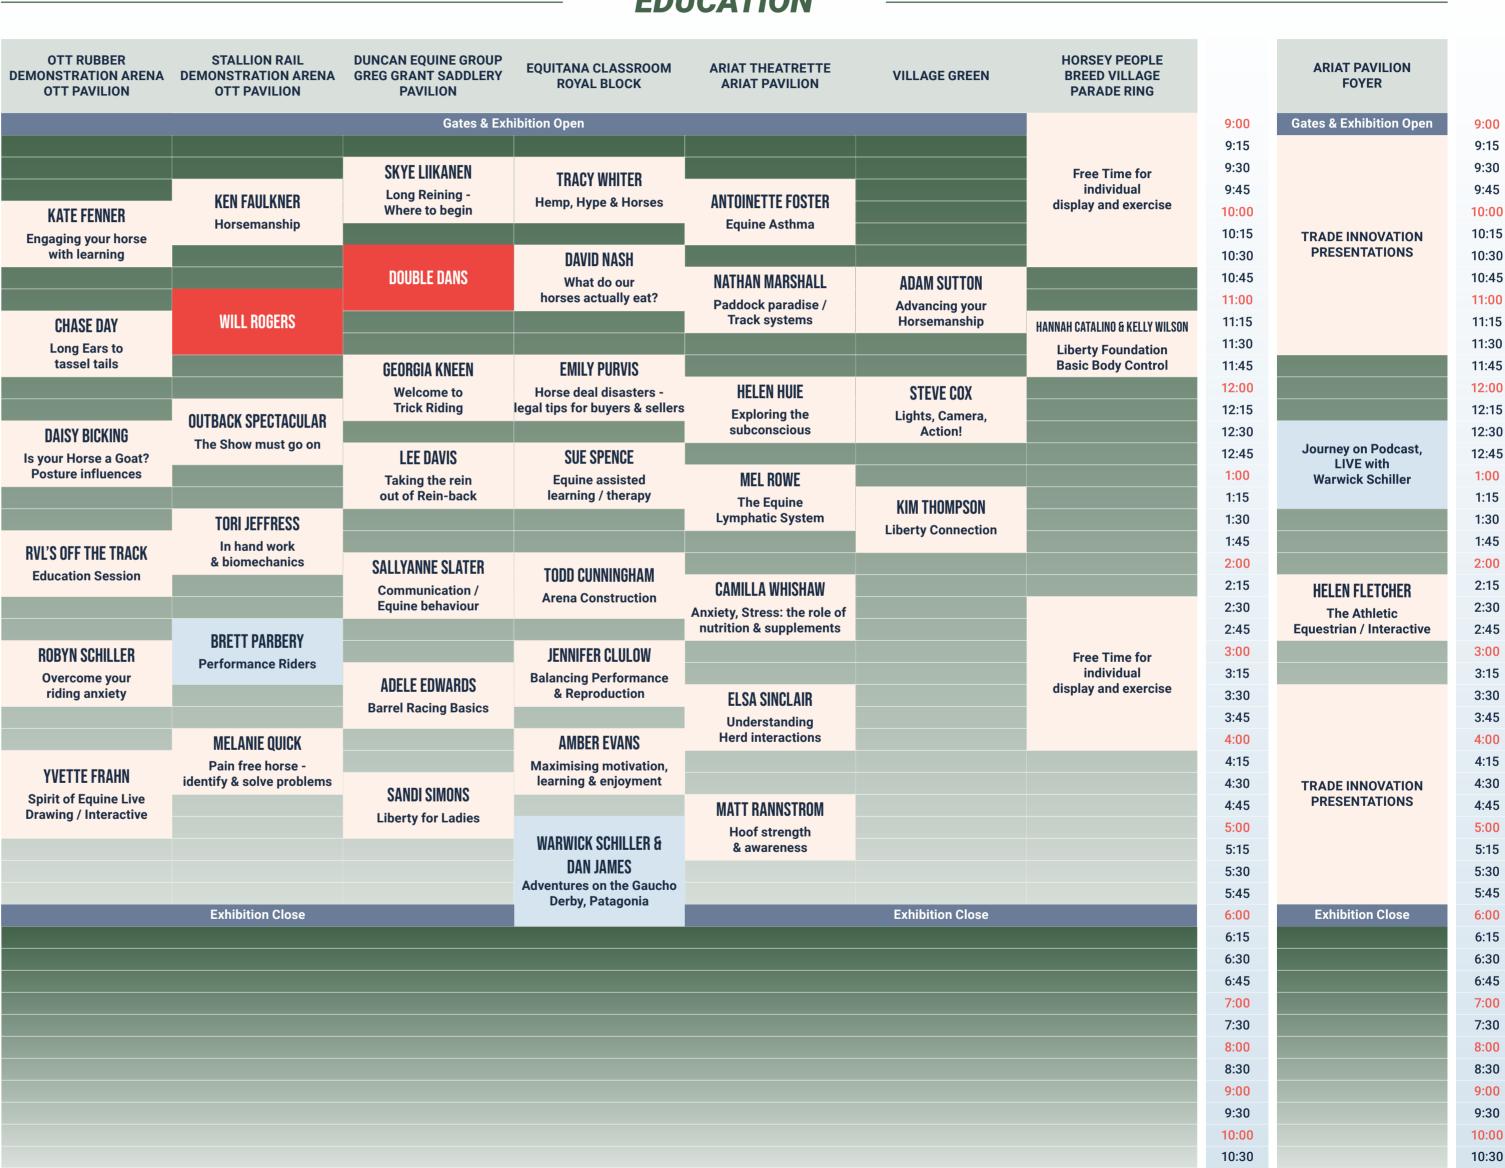

10:30

#### **2024 SCHEDULE**

## **GREG GRANT SADDLERY FULL FLIGHT THURSDAY**

**THURSDAY 14th November 2024** 

STAR PRESENTER

FEATURED PRESENTER

COMPETITION/SESSION

GLOBETROTTING TWOTH

**EXHIBITION** 

**EDUCATION** 

MASTERCLASS

**NIGHT SHOW** 

**ONLY AVAILABLE** WITH A SUPER TICKET OR DAY TICKET

\*SCHEDULE IS SUBJECT TO CHANGE

**EFFECTIVE AS OF** 

WEDS. 28TH AUG. 2024

# COMPETITION



10:30

# **EDUCATION**





#### 2024 SCHEDULE

# GLOBETROTTING DOUBLE DRESSAGE FRIDAY

FRIDAY 15th November 2024

STAR PRESENTER

FEATURED PRESENTER

COMPETITION/SESSION

**GLOBETROTTING TWOTH** 

EXHIBITION

**EDUCATION** 

MASTERCLASS

NIGHT SHOW

ONLY AVAILABLE
WITH A SUPER TICKET
OR DAY TICKET

\*SCHEDULE IS SUBJECT TO CHANGE

EFFECTIVE AS OF

9:00 9:15

9:30

9:45

10:00

10:15

10:30

10:45

11:00

11:15

11:30

11:45

12:00

12:15

12:30

12:45

1:00

1:15

1:30

1:45

2:00

2:15

2:30

2:45

3:00

3:15

3:30

3:45

4:00

4:15

4:30

4:45

5:00

5:15

5:30

5:45

6:00

6:15

6:30

6:45

7:00

7:30

8:00

8:30

9:00

9:30 10:00

10:30

WEDS. 28TH AUG. 2024





#### 2024 SCHEDULE

**COMPETITION** 

# OFF THE TRACK MANE EVENT SATURDAY

STAR PRESENTER COMPETITION

FEATURED PRESENTER

COMPETITION/SESSION

GLO