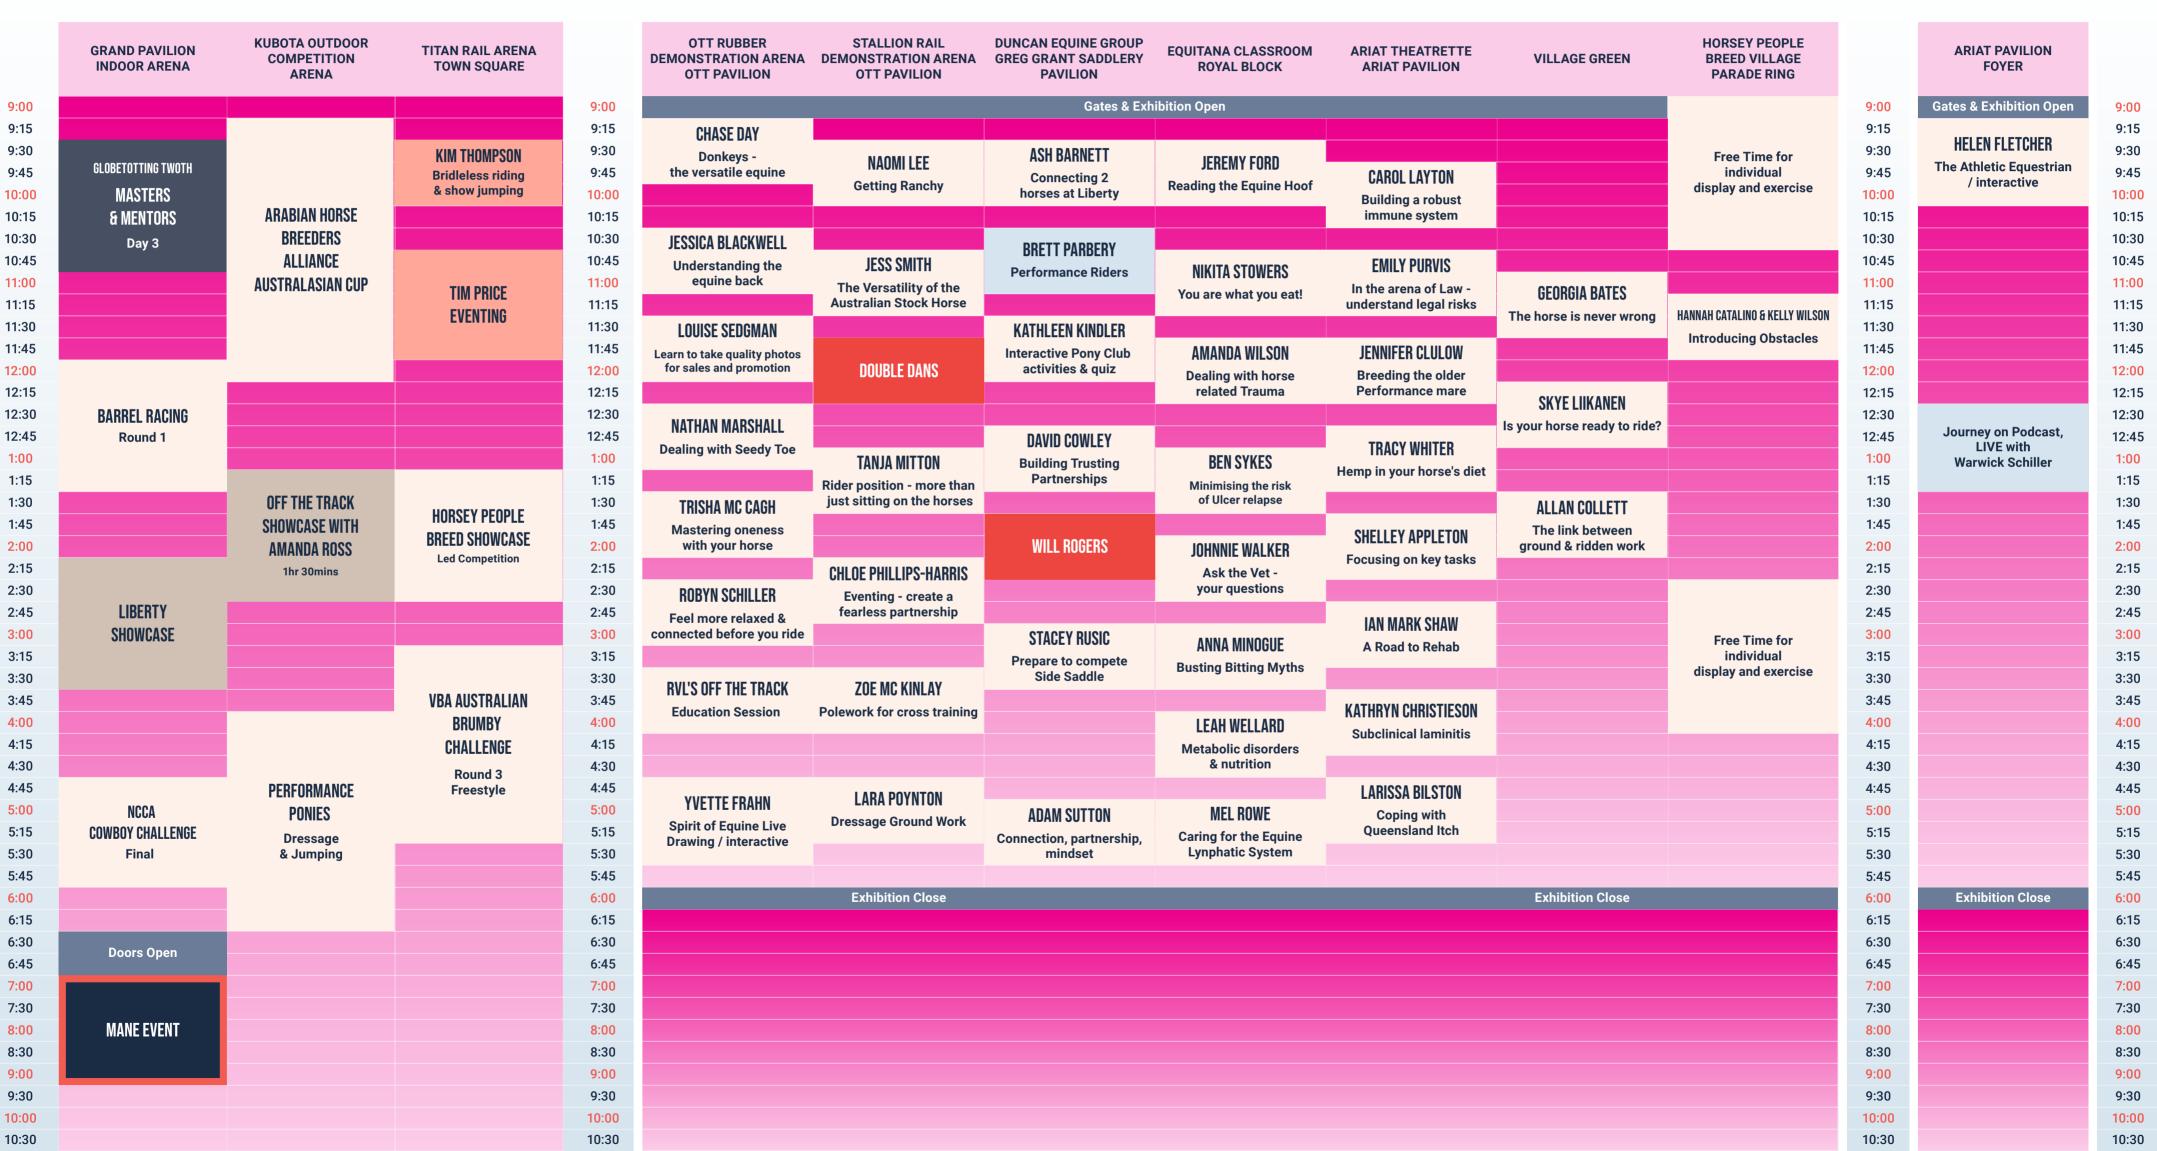

#### 2024 SCHEDULE

**COMPETITION** 

# OFF THE TRACK MANE EVENT SATURDAY

STAR PRESENTER COMPETITION

FEATURED PRESENTER

COMPETITION/SESSION

GLOBETROTTING TWOTH

EDUCATION

**EXHIBITION** 

MASTERCLASS
ONLY AVAILABLE
WITH A SUPER TICKET
OR DAY TICKET

BLE FEEDTIVE AS OF

EFFECTIVE AS OF WEDS. 28TH AUG. 2024

\*SCHEDULE IS SUBJECT TO CHANGE

**SATURDAY 16th November 2024** 